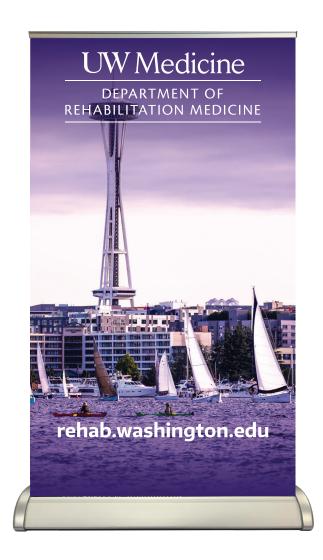

# LARGE RETRACTABLE BANNERS

Simple and easy to use, lightweight and affordable. Only \$280 for stand, banner and carrying case.

### **Total File Size:**

31.5"w x 90.25"h

Please be sure to include a 0.5" margin at the top and a 6" margin at the bottom as part of the total file size.

6" bottom margin rolls into the base, this area should be free of text and/or critical graphical elements.