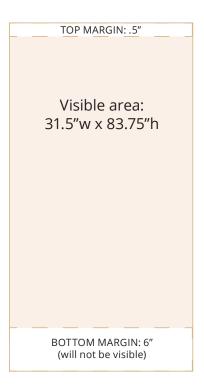

# LARGE RETRACTABLE BANNERS

Simple and easy to use, lightweight and affordable. Only \$280 for stand, banner and carrying case.

### **Total File Size:**

31.5"w x 90.25"h

Please be sure to include a 0.5" margin at the top and a 6" margin at the bottom as part of the total file size.

6" bottom margin rolls into the base, this area should be free of text and/or critical graphical elements.

Background images should extend into the top and bottom margins to avoid any blank material showing.

Save production files as high resolution PDFs, and no crop or bleed marks needed.