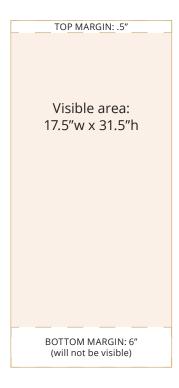

# MEDIUM RETRACTABLE BANNERS

Simple and easy to use, lightweight and affordable. Only \$105 for stand and banner.

#### **Total File Size:**

17.5"w x 38"h

Please be sure to include a 0.5" margin at the top and a 6" margin at the bottom as part of the total file size.

6" bottom margin rolls into the base, this area should be free of text and/or critical graphical elements.

Background images should extend into the top and bottom margins to avoid any blank material showing.

Save production files as high resolution PDFs, and no crop or bleed marks needed.