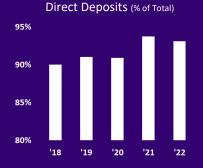

#### Electronic payment and Aid disbursement Methods

We recommend the use of electronic payment methods, such as Webcheck, as secure ways to pay tuition and fees We recommend that all students sign up for Direct Deposit as an easy and reliable way for students to receive aid