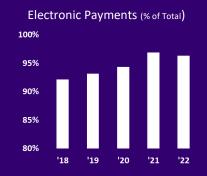

#### Electronic payment and Aid disbursement Methods

We recommend the use of electronic payment methods, such as Webcheck, as secure ways to pay tuition and fees We recommend that all students sign up for Direct Deposit as an easy and reliable way for students to receive aid