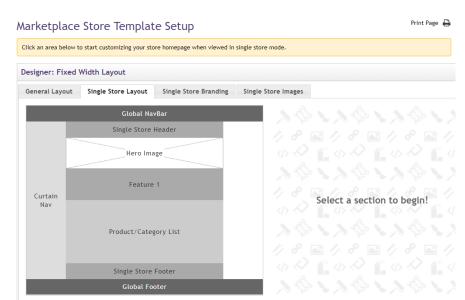

# Build and brand your store with no HTML or CSS needed

> Office of Merchant Services will build your initial store with your input.