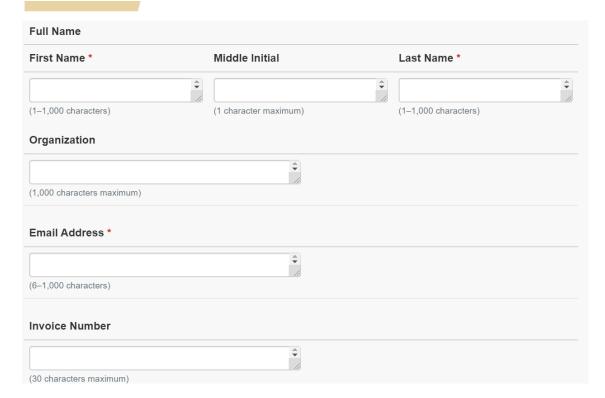

#### **Gather customized buyer information**

UNIVERSITY of WASHINGTON

#### **Pay Fees and Invoices**

Use this form to submit payment for services offered by University of Washington Finance, Merchant Services.

If you have already received an invoice for your order, please be sure to include the invoice number with your payment information to ensure proper credit. The invoice number is located in the top right hand corner of your invoice and begins with the letters "OMS".