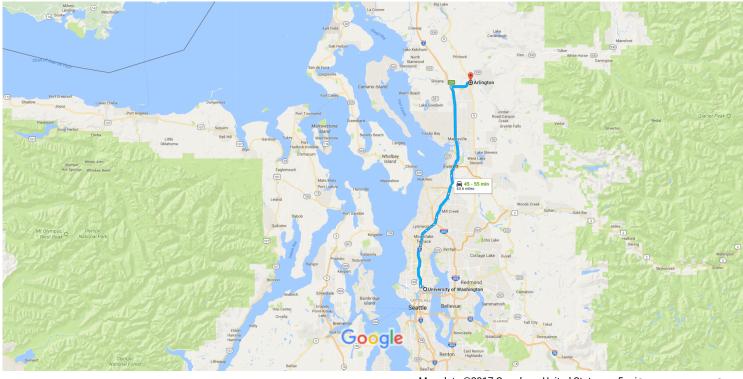

#### University of Washington to Arlington, Washington

Drive 43.6 miles, 45 - 55 min

Settings: Avoid Ferries, Avoid Tolls, Depart Monday 8:00am (to find the most economical route)

Map data ©2017 Google United States 5 mi L

## University of Washington

Seattle, WA 98195

### Arlington

Washington

These directions are for planning purposes only. You may find that construction projects, traffic, weather, or other events may cause conditions to differ from the map results, and you should plan your route accordingly. You must obey all signs or notices regarding your route.