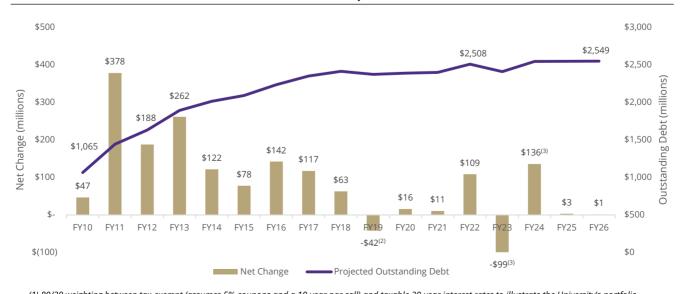

#### **Debt Activity Chart**

- (1) 80/20 weighting between tax-exempt (assumes 5% coupons and a 10-year par call) and taxable 30-year interest rates to illustrate the University's portfolio
- (2) Due to commercial paper timing differences, project costs incurred in FY18 were refinanced with long-term debt in FY19
- (3) No long-term issuance in FY23, reduction in long-term debt due primarily to retired principal, FY24 includes long-term issuance for UWFT