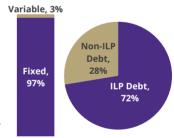

#### External Debt Portfolio (as of 12/31/2022)

- The University has \$2,531 million of external debt outstanding. This is \$47 million lower than June 2022's outstanding balance due to principal retired.
- The weighted average cost of debt is 3.30%.
- Between 2010 and 2017 outstanding debt grew by 8% annually. From 2018 through 2022 outstanding debt grew by 2% annually. Based on revised capacity estimates, outstanding debt is expected to grow at 1.4% annually through 2027.
- \$140 million of internal funding from the CAP is excluded from the external debt portfolio.